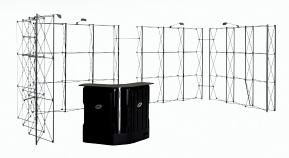

≈3x3m 10x10′

1 pc Case & Counter
4 pcs Pop Up Magnetic 3x3 straight
Connection kits + flat sides
Spotlights

≈3x6m 10x20′

1 pc Case & Counter

1 pc Pop Up Magnetic 3x3 straight

1 pc Pop Up Magnetic 5x3 straight

1 pc Pop Up Magnetic 1x3 straight

1 pc Pop Up Magnetic 2x3 straight

1 pc Screen Holder 1 pc Curtain profile 1 pc Brochure Stand Connection kits + flat sides

www.expolinc.com

1 pc Case & Counter 1 pc Pop Up Magnetic 3x3 straight