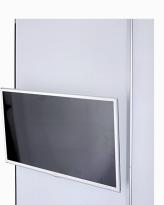

www.expolinc.com

1 pc Case & Counter 1 pc Pop Up Magnetic 3x3 straight

1 pc Pop Up Magnetic 5x3 straight

1 pc Pop Up Magnetic 3x4 curved

Connection kit + flat sides
1 pc Brochure Stand
1 pc Curtain profile
Spotlights









≈3x6m 10x20′



1 pc Case & Counter
2 pcs Pop Up Magnetic 4x3 straight
2 pcs Pop Up Magnetic 3x3 straight
1 pc Pop Up Magnetc 5x4 curved special
Connection kits + flat sides
2 pcs Brochure Stand
Spotlights



≈3,5x9m 12x30'







8 Portable display systems www.expolinc.com



# Thank you for loving your brand





## Flat sides

Flat sides are an easy to use option. Simply snap on with magnetic bars to get a stylish finish on your display.



# Connection kit

Click to connect any two Pop Up Magnetic structures. Straight and 90° connections are available.







### Screen Holder

Show your product videos on screens weighing up to 8 kg.



# Stabilising feet

Increases the stability depending on configuration.





# Different heights

Use different magnetic bars and structures to reach 2,5 and 3 m height (98" and 118").



# Transport cases

Transport cases that can be converted into stylish counters. You can also store your custom exhibit and have everything ready for the next event.







For more information, please visit expolinc.com