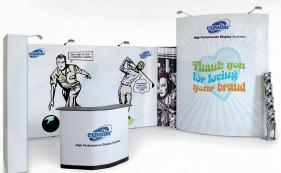

tion







Watch the full movie at www.expolinc.com/products/pop-up/customset

1 pc Case & Counter 2 pcs Pop Up Magnetic 3x3 straight Connection kit + flat sides Spotlights





≈3x3m 10x10′





1 pc Case & Counter
4 pcs Pop Up Magnetic 3x3 straight
Connection kits + flat sides
Spotlights









≈3x6m 10x20′

1 pc Case & Counter

1 pc Pop Up Magnetic 3x3 straight

1 pc Pop Up Magnetic 5x3 straight

1 pc Pop Up Magnetic 1x3 straight

1 pc Pop Up Magnetic 2x3 straight

1 pc Screen Holder 1 pc Curtain profile 1 pc Brochure Stand Connection kits + flat sides











www.expolinc.com

1 pc Case & Counter 1 pc Pop Up Magnetic 3x3 straight

1 pc Pop Up Magnetic 5x3 straight

1 pc Pop Up Magnetic 3x4 curved

Connection kit + flat sides
1 pc Brochure Stand
1 pc Curtain profile
Spotlights









≈3x6m 10x20′



1 pc Case & Counter
2 pcs Pop Up Magnetic 4x3 straight
2 pcs Pop Up Magnetic 3x3 straight
1 pc Pop Up Magnetc 5x4 curved special
Connection kits + flat sides
2 pcs Brochure Stand
Spotlights



≈3,5x9m 12x30'







8 Portable display systems www.expolinc.com



# Thank you for loving your brand





## Flat sides

Flat sides are an easy to use option. Simply snap on with magnetic bars to get a stylish finish on your display.



# Connection kit

Click to connect any two Pop Up Magnetic structures. Straight and 90° connections are available.







### Screen Holder

Show your product videos on screens weighing up to 8 kg.



# Stabilising feet

Increases the stability depending on configuration.





# Different heights

Use different magnetic bars and structures to r