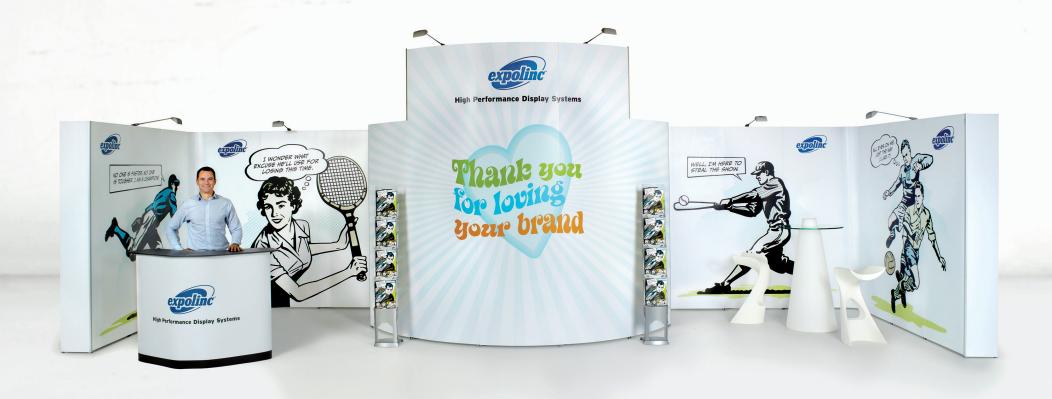

The Expolinc Pop Up Magnetic Custom Collection

Watch the full movie at www.expolinc.com/products/pop-up/customset

1 pc Case & Counter 2 pcs Pop Up Magnetic 3x3 straight Connection kit + flat sides Spotlights

≈3x3m 10x10′

1 pc Case & Counter
4 pcs Pop Up Magnetic 3x3 straight
Connection kits + flat sides
Spotlights

≈3x6m 10x20′

1 pc Case & Counter

1 pc Pop Up Magnetic 3x3 straight

1 pc Pop Up Magnetic 5x3 straight

1 pc Pop Up Magnetic 1x3 straight

1 pc Pop Up Magnetic 2x3 straight

1 pc Screen Holder 1 pc Curtain profile 1 pc Brochure Stand Connection kits + flat sides

www.expolinc.com

1 pc Case & Counter 1 pc Pop Up Magnetic 3x3 straight

1 pc Pop Up Magnetic 5x3 straight

1 pc Pop Up Magnetic 3x4 curved

Connection kit + flat sides
1 pc Brochure Stand
1 pc Curtain profile
Spotlights

≈3x6m 10x20′

1 pc Case & Counter
2 pcs Pop Up Magnetic 4x3 straight
2 pcs Pop Up Magnetic 3x3 straight
1 pc Pop Up Magnetc 5x4 curved special
Connection kits + flat sides
2 pcs Brochure Stand
Spotlights

≈3,5x9m 12x30'

8 Portable display systems www.expolinc.com

# Thank you for loving your brand