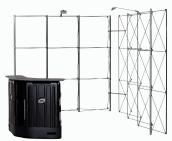

The Expolinc Pop Up Magnetic Custom Collection

Watch the full movie at www.expolinc.com/products/pop-up/customset

1 pc Case & Counter 2 pcs Pop Up Magnetic 3x3 straight Connection kit + flat sides Spotlights

≈3x3m 10x10′

1 pc Case & Counter
4 pcs Pop Up Magnetic 3x3 straight
Connection kits + flat sides
Spotlights

≈3x6m 10x20′

1 pc Case & Counter

1 pc Pop Up Magnetic 3x3 straight

1 pc Pop Up Magnetic 5x3 straight