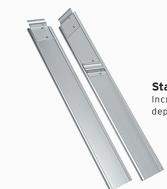

Pop Up Magnetic 5x3 straight

1 pc Pop Up Magnetic 3x4 curved

Connection kit + flat sides
1 pc Brochure Stand
1 pc Curtain profile
Spotlights









≈3x6m 10x20′



1 pc Case & Counter
2 pcs Pop Up Magnetic 4x3 straight
2 pcs Pop Up Magnetic 3x3 straight
1 pc Pop Up Magnetc 5x4 curved special
Connection kits + flat sides
2 pcs Brochure Stand
Spotlights



≈3,5x9m 12x30'







8 Portable display systems www.expolinc.com



# Thank you for loving your brand





## Flat sides

Flat sides are an easy to use option. Simply snap on with magnetic bars to get a stylish finish on your display.



# Connection kit

Click to connect any two Pop Up Magnetic structures. Straight and 90° connections are available.







### Screen Holder

Show your product videos on screens weighing up to 8 kg.



# Stabilising feet

Increases the stability depending on configuration.





# Different heights

Use different magnetic bars and structures to reach 2,5 and 3 m height (98" and 118").



# Transport cases

Transport cases that can be converted into stylish counters. You can also store your custom exhibit and have everything ready for the next event.







For more information, please visit expolinc.com