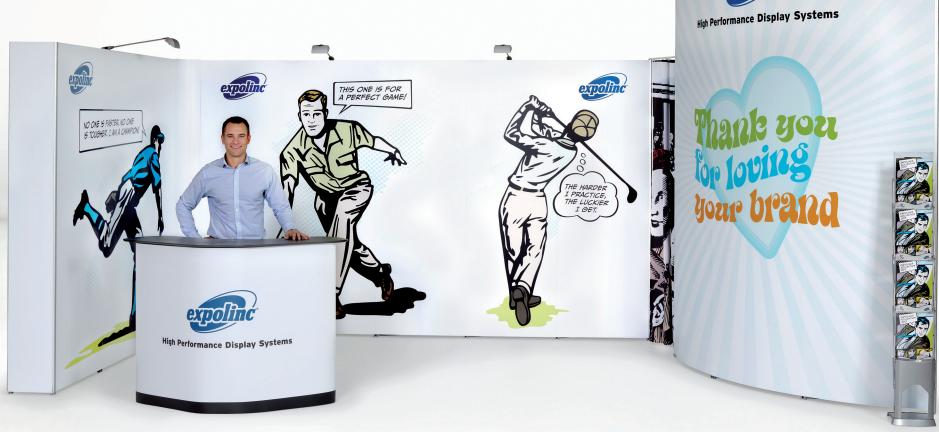

ection







Watch the full movie at www.expolinc.com/products/pop-up/customset

1 pc Case & Counter 2 pcs Pop Up Magnetic 3x3 straight Connection kit + flat sides Spotlights





≈3x3m 10x10′





1 pc Case & Counter
4 pcs Pop Up Magnetic 3x3 straight
Connection kits + flat sides
Spotlights









≈3x6m 10x20′

1 pc Case & Counter

1 pc Pop Up Magnetic 3x3 straight

1 pc Pop Up Magnetic 5x3 straight

1 pc Pop Up Magnetic 1x3 straight

1 pc Pop Up Magnetic 2x3 straight

1 pc Screen Holder 1 pc Curtain profile 1 pc Brochure Stand Connection kits + flat sides











www.expolinc.com

1 pc Case & Counter 1 pc Pop Up Magnetic 3x3 straight

1 pc Pop Up Magnetic 5x3 straight

1 pc Pop Up Magnetic 3x4 curved

Connection kit + flat sides
1 pc Brochure Stand
1 pc Curtain profile
Spotlights









≈3x6m 10x20′



1 pc Case & Counter
2 pcs Pop Up Magnetic 4x3 straight
2 pcs Pop Up Magnetic 3x3 straight
1 pc Pop Up Magnetc 5x4 curved special
Connection kits + flat sides
2 pcs Brochure Stand
Spotlights



≈3,5x9m 12x30'







8 Portable display systems www.expolinc.com



# Thank you for loving your brand





## Flat sides

Flat sides are an easy to use option. Simply snap on with magnetic bars to get a stylish finish on your display.



# Connection kit

Click to connect any two Pop Up Magnetic structures. Straight and 90° connections are available.







### Screen Holder

Show your product videos on screens weighing up to 8 kg.



# Stabilising feet

Increases the stability depending on configuration.





# Different heights

Use different magnetic bars and structures to