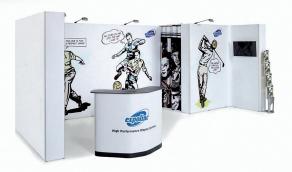

1 pc Pop Up Magnetic 5x3 straight

1 pc Pop Up Magnetic 3x4 curved

Connection kit + flat sides
1 pc Brochure Stand
1 pc Curtain profile
Spotlights

≈3x6m 10x20′

1 pc Case & Counter
2 pcs Pop Up Magnetic 4x3 straight
2 pcs Pop Up Magnetic 3x3 straight
1 pc Pop Up Magnetc 5x4 curved special
Connection kits + flat sides
2 pcs Brochure Stand
Spotlights