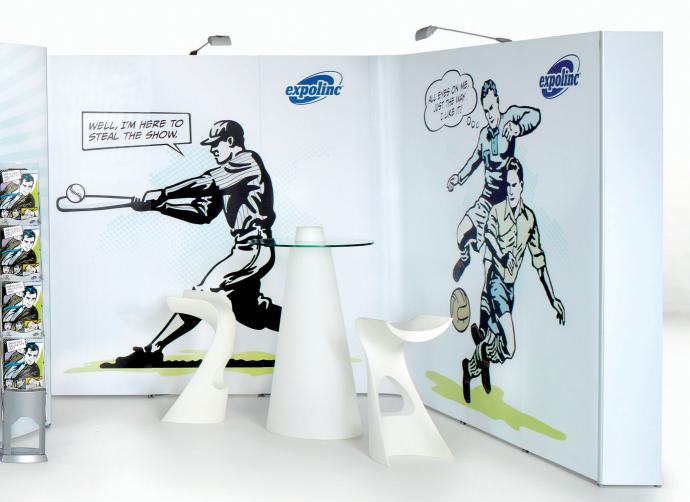

Case & Counter

1 pc Pop Up Magnetic 3x3 straight

1 pc Pop Up Magnetic 5x3 straight

1 pc Pop Up Magnetic 1x3 straight

1 pc Pop Up Magnetic 2x3 straight

1 pc Screen Holder 1 pc Curtain profile 1 pc Brochure Stand Connection kits + flat sides











www.expolinc.com

1 pc Case & Counter 1 pc Pop Up Magnetic 3x3 straight

1 pc Pop Up Magnetic 5x3 straight

1 pc Pop Up Magnetic 3x4 curved

Connection kit + flat sides
1 pc Brochure Stand
1 pc Curtain profile
Spotlights









≈3x6m 10x20′



1 pc Case & Counter
2 pcs Pop Up Magnetic 4x3 straight
2 pcs Pop Up Magnetic 3x3 straight
1 pc Pop Up Magnetc 5x4 curved special
Connection kits + flat sides
2 pcs Brochure Stand
Spotlights



≈3,5x9m 12x30'







8 Portable display systems www.expolinc.com



# Thank you for loving your brand





## Flat sides

Flat sides are an easy to use option. Simply snap on with magnetic bars to get a stylish finish on your display.



# Connection kit

Click to connect any two Pop Up Magnetic structures. Straight and 90° connections are available.







### Screen Holder

Show your product videos on screens weighing up to 8 kg.



# Stabilising feet

Increases the stability depending on configuration.





# Different heights

Use different magnetic bars and structures to reach 2,5 and 3 m height (98" and 118").



# Transport cases

Transport cases that can be converted into stylish counters. You can also store your custom exhibit and have everything ready for the next event.







For more information, please visit expolinc.com