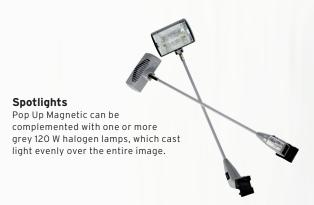

The Expolinc Pop Up Magnetic Custom Collection

Watch the full movie at www.expolinc.com/products/pop-up/customset

1 pc Case & Counter 2 pcs Pop Up Magnetic 3x3 straight Connection kit + flat sides Spotlights

≈3x3m 10x10′

1 pc Case & Counter
4 pcs Pop Up Magnetic 3x3 straight
Connection kits + flat sides
Spotlights

≈3x6m 10x20′

1 pc Case & Counter

1 pc Pop Up Magnetic 3x3 straight

1 pc Pop Up Magnetic 5x3 straight

1 pc Pop Up Magnetic 5x3 straight

1 pc Pop Up Magnetic 3x4 curved

Connection kit + flat sides
1 pc Brochure Stand
1 pc Curtain profile
Spotlights

≈3x6m 10x20′

1 pc Case & Counter
2 pcs Pop Up Magnetic 4x3 straight
2 pcs Pop Up Magnetic 3x3 straight
1 pc Pop Up Magnetc 5x4 curved special
Connection kits + flat sides
2 pcs Brochure Stand
Spotlights