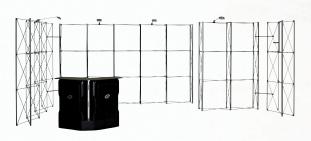

1 pc Pop Up Magnetic 5x3 straight

1 pc Pop Up Magnetic 3x4 curved

Connection kit + flat sides
1 pc Brochure Stand
1 pc Curtain profile
Spotlights

≈3x6m 10x20′

1 pc Case & Counter
2 pcs Pop Up Magnetic 4x3 straight
2 pcs Pop Up Magnetic 3x3 straight
1 pc Pop Up Magnetc 5x4 curved special
Connection kits + flat sides
2 pcs Brochure Stand
Spotlights