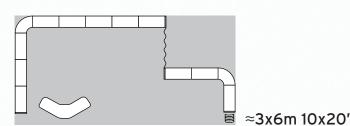

1 pc Pop Up Magnetic 5x3 straight

1 pc Pop Up Magnetic 3x4 curved

Connection kit + flat sides
1 pc Brochure Stand
1 pc Curtain profile
Spotlights

≈3x6m 10x20′

1 pc Case & Counter
2 pcs Pop Up Magnetic 4x3 straight
2 pcs Pop Up Magnetic 3x3 straight
1 pc Pop Up Magnetc 5x4 curved special
Connection kits + flat sides
2 pcs Brochure Stand
Spotlights

≈3,5x9m 12x30'

8 Portable display systems www.expolinc.com