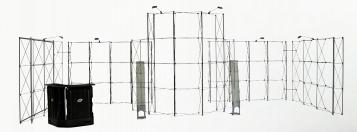

The Expolinc Pop Up Magnetic Custom Collection

Watch the full movie at www.expolinc.com/products/pop-up/customset

1 pc Case & Counter 2 pcs Pop Up Magnetic 3x3 straight Connection kit + flat sides Spotlights

≈3x3m 10x10′

1 pc Case & Counter
4 pcs Pop Up Magnetic 3x3 straight
Connection kits + flat sides
Spotlights

≈3x6m 10x20′

1 pc Case & Counter

1 pc Pop Up Magnetic 3x3 straight

1 pc Pop Up Magnetic 5x3 straight

1 pc Pop Up Magnetic 1x3 straight

1 pc Pop Up Magnetic 2x3 straight

1 pc Screen Holder 1 pc Curtain profile 1 pc Brochure Stand Connection kits + flat sides

www.expolinc.com

1 pc Case & Counter 1 pc Pop Up Magnetic 3x3 straight

1 pc Pop Up Magnetic 5x3 straight

1 pc Pop Up Magnetic 3x4 curved

Connection kit + flat sides
1 pc Brochure Stand
1 pc Curtain profile
Spotlights

≈3x6m 10x20′

1 pc Case & Counter
2 pcs Pop Up Magnetic 4x3 straight
2 pcs Pop Up Magnetic 3x3 straight
1 pc Pop Up Magnetc 5x4 curved special
Connection kits + flat sides
2 pcs Brochure Stand
Spotlights

≈3,5x9m 12x30'

8 Portable display systems www.expolinc.com