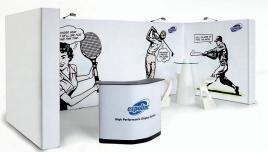

1 pc Pop Up Magnetic 1x3 straight

1 pc Pop Up Magnetic 2x3 straight

1 pc Screen Holder 1 pc Curtain profile 1 pc Brochure Stand Connection kits + flat sides

www.expolinc.com

1 pc Case & Counter 1 pc Pop Up Magnetic 3x3 straight

1 pc Pop Up Magnetic 5x3 straight

1 pc Pop Up Magnetic 3x4 curved

Connection kit + flat sides
1 pc Brochure Stand
1 pc Curtain profile
Spotlights

≈3x6m 10x20′

1 pc Case & Counter
2 pcs Pop Up Magnetic 4x3 straight
2 pcs Pop Up Magnetic 3x3 straight
1 pc Pop Up Magnetc 5x4 curved special
Connection kits + flat sides
2 pcs Brochure Stand
Spotlights