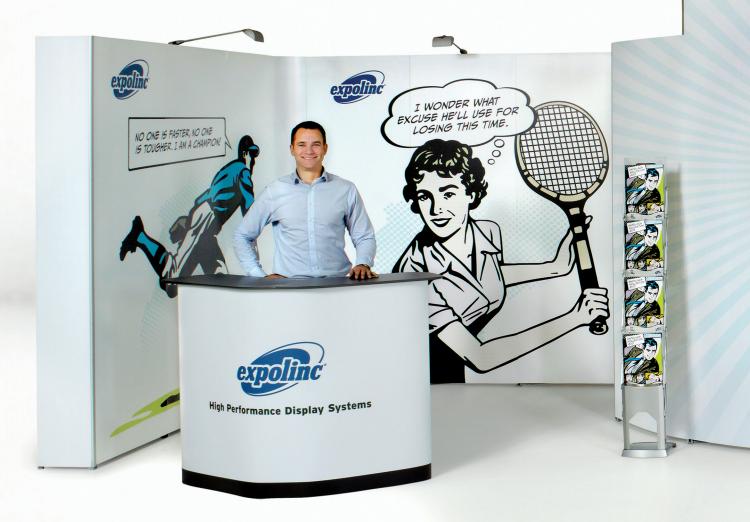

tic 3x3 straight
Connection kits + flat sides
Spotlights









≈3x6m 10x20′

1 pc Case & Counter

1 pc Pop Up Magnetic 3x3 straight

1 pc Pop Up Magnetic 5x3 straight

1 pc Pop Up Magnetic 1x3 straight

1 pc Pop Up Magnetic 2x3 straight

1 pc Screen Holder 1 pc Curtain profile 1 pc Brochure Stand Connection kits + flat sides











www.expolinc.com

1 pc Case & Counter 1 pc Pop Up Magnetic 3x3 straight

1 pc Pop Up Magnetic 5x3 straight

1 pc Pop Up Magnetic 3x4 curved

Connection kit + flat sides
1 pc Brochure Stand
1 pc Curtain profile
Spotlights









≈3x6m 10x20′



1 pc Case & Counter
2 pcs Pop Up Magnetic 4x3 straight
2 pcs Pop Up Magnetic 3x3 straight
1 pc Pop Up Magnetc 5x4 curved special
Connection kits + flat sides
2 pcs Brochure Stand
Spotlights



≈3,5x9m 12x30'







8 Portable display systems www.expolinc.com



# Thank you for loving your brand





## Flat sides

Flat sides are an easy to use option. Simply snap on with magnetic bars to get a stylish finish on your display.



# Connection kit

Click to connect any two Pop Up Magnetic structures. Straight and 90° connections are available.







### Screen Holder

Show your product videos on screens weighing up to 8 kg.



# Stabilising feet

Increases the stability depending on configuration.





# Different heights

Use different magnetic bars and structures to reach 2,5 and 3 m height (98" and 118").



# Transport cases

Transport cases that can be converted into stylish counters. You can also store your custom exhibit and have everything ready for the next event.







For more information