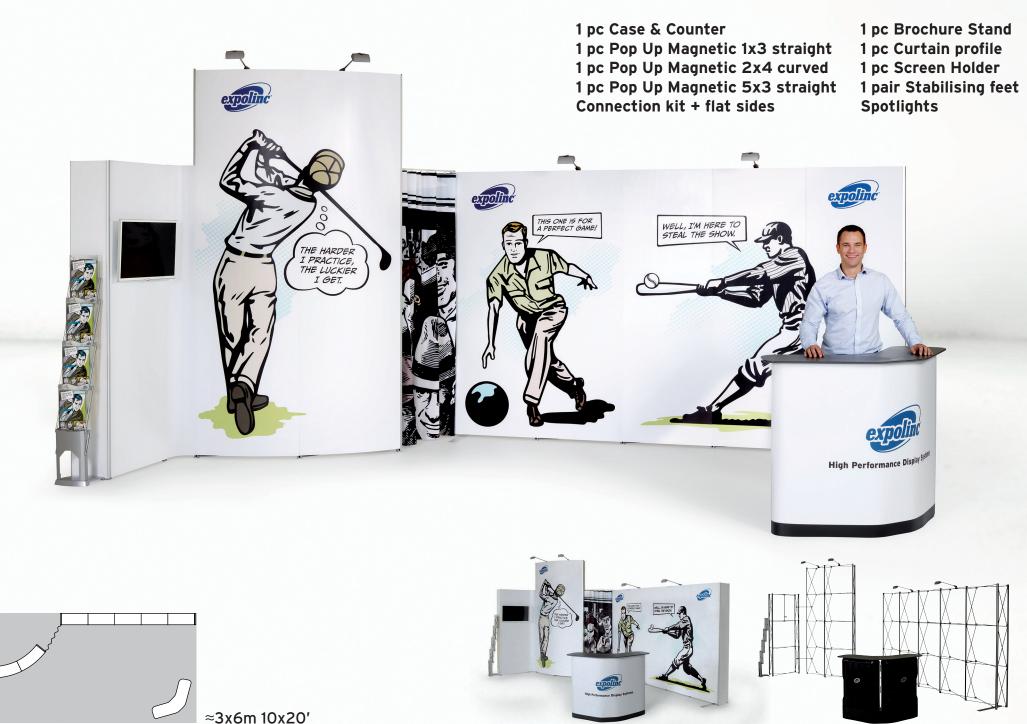

1 pc Pop Up Magnetic 1x3 straight

1 pc Pop Up Magnetic 2x3 straight

1 pc Screen Holder 1 pc Curtain profile 1 pc Brochure Stand Connection kits + flat sides

www.expolinc.com

1 pc Case & Counter 1 pc Pop Up Magnetic 3x3 straight

1 pc Pop Up Magnetic 5x3 straight

1 pc Pop Up Magnetic 3x4 curved

Connection kit + flat sides
1 pc Brochure Stand
1 pc Curtain profile
Spotlights

≈3x6m 10x20′

1 pc Case & Counter
2 pcs Pop Up Magnetic 4x3 straight
2 pcs Pop Up Magnetic 3x3 straight
1 pc Pop Up Magnetc 5x4 curved special
Connection kits + flat sides
2 pcs Brochure Stand
Spotlights