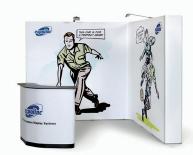

1 pc Pop Up Magnetic 1x3 straight

1 pc Pop Up Magnetic 2x3 straight

1 pc Screen Holder 1 pc Curtain profile 1 pc Brochure Stand Connection kits + flat sides

www.expolinc.com

1 pc Case & Counter 1 pc Pop Up Magnetic 3x3 straight

1 pc Pop Up Magnetic 5x3 straight

1 pc Pop Up Magnetic 3x4 curved

Connection kit + flat sides
1 pc Brochure Stand
1 pc Curtain profile
Spotlights

≈3x6m 10x20′

1 pc Case & Counter
2 pcs Pop Up Magnetic 4x3 straight
2 pcs Pop Up Magnetic 3x3 straight
1 pc Pop Up Magnetc 5x4 curved special
Connection kits + flat sides
2 pcs Brochure Stand
Spotlights