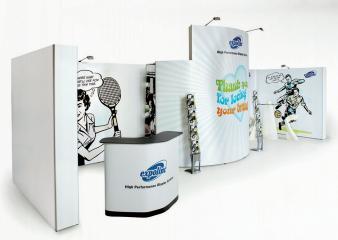

netic 3x3 straight
Connection kits + flat sides
Spotlights









≈3x6m 10x20′

1 pc Case & Counter

1 pc Pop Up Magnetic 3x3 straight

1 pc Pop Up Magnetic 5x3 straight

1 pc Pop Up Magnetic 1x3 straight

1 pc Pop Up Magnetic 2x3 straight

1 pc Screen Holder 1 pc Curtain profile 1 pc Brochure Stand Connection kits + flat sides











www.expolinc.com

1 pc Case & Counter 1 pc Pop Up Magnetic 3x3 straight

1 pc Pop Up Magnetic 5x3 straight

1 pc Pop Up Magnetic 3x4 curved

Connection kit + flat sides
1 pc Brochure Stand
1 pc Curtain profile
Spotlights









≈3x6m 10x20′



1 pc Case & Counter
2 pcs Pop Up Magnetic 4x3 straight
2 pcs Pop Up Magnetic 3x3 straight
1 pc Pop Up Magnetc 5x4 curved special
Connection kits + flat sides
2 pcs Brochure Stand
Spotlights



≈3,5x9m 12x30'







8 Portable display systems www.expolinc.com



# Thank you for loving your brand





## Flat sides

Flat sides are an easy to use option. Simply snap on with magnetic bars to get a stylish finish on your display.



# Connection kit

Click to connect any two Pop Up Magnetic structures. Straight and 90° connections are available.







### Screen Holder

Show your product videos on screens weighing up to 8 kg.



# Stabilising feet

Increases the stability depending on configuration.





# Different heights

Use different magnetic bars and structures to reach 2,5 and 3 m height (98" and 118").



# Transport cases

Transport cases that can be converted into stylish counters. You can also store your custom exhibit and have everything ready for the next event.







For more informati