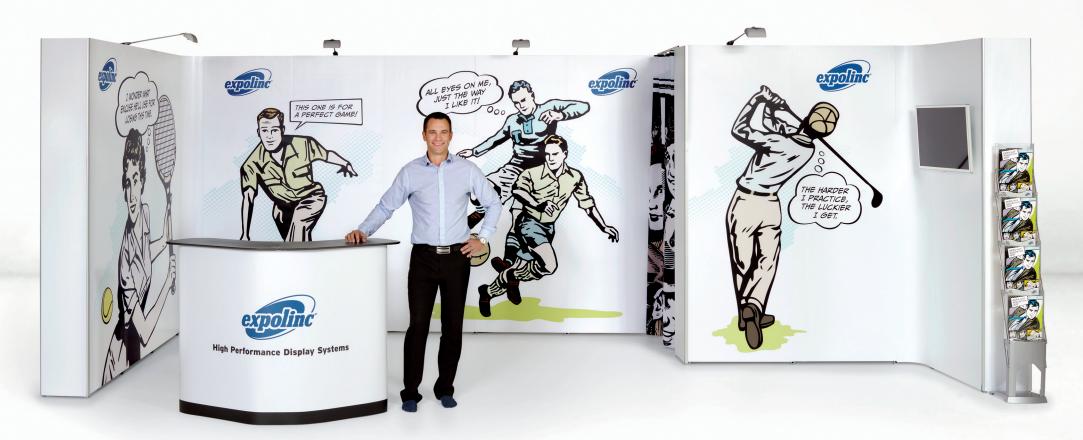

The Expolinc Pop Up Magnetic Custom Collection

Watch the full movie at www.expolinc.com/products/pop-up/customset

1 pc Case & Counter 2 pcs Pop Up Magnetic 3x3 straight Connection kit + flat sides Spotlights

## Flat sides

Flat sides are an easy to use option. Simply snap on with magnetic bars to get a stylish finish on your display.

# Connection kit

Click to connect any two Pop Up Magnetic structures. Straight and 90° connections are available.

### Screen Holder

Show your product videos on screens weighing up to 8 kg.