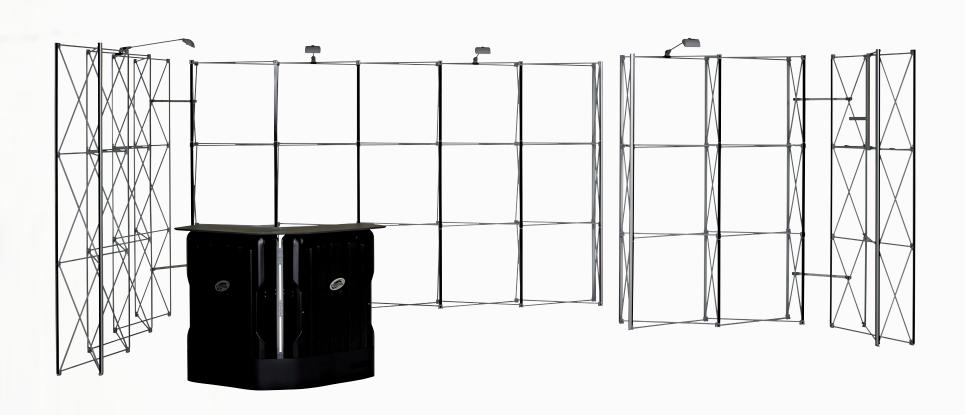

The Expolinc Pop Up Magnetic Custom Collection

Watch the full movie at www.expolinc.com/products/pop-up/customset

1 pc Case & Counter 2 pcs Pop Up Magnetic 3x3 straight Connection kit + flat sides Spotlights

≈3x3m 10x10′

1 pc Case & Counter
4 pcs Pop Up Magnetic 3x3 straight
Connection kits + flat sides
Spotlights

≈3x6m 10x20′

1 pc Case & Counter

1 pc Pop Up Magnetic 3x3 straight

1 pc Pop Up Magnetic 5x3 straight

1 pc Pop Up Magnetic 1x3 straight

1 pc Pop Up Magnetic 2x3 straight

1 pc Screen Holder 1 pc Curtain profile 1 pc Brochure Stand Connection kits + flat sides

www.expolinc.com

1 pc Case & Counter 1 pc Pop Up Magnetic 3x3 straight

1 pc Pop Up Magnetic 5x3 straight

1 pc Pop Up Magnetic 3x4 curved

Connection kit + flat sides
1 pc Brochure Stand
1 pc Curtain profile
Spotlights

≈3x6m 10x20′

1 pc Case & Counter
2 pcs Pop Up Magnetic 4x3 straight
2 pcs Pop Up Magnetic 3x3 straight
1 pc Pop Up Magnetc 5x4 curved special
Connection kits + flat sides
2 pcs Brochure Stand
Spotlights