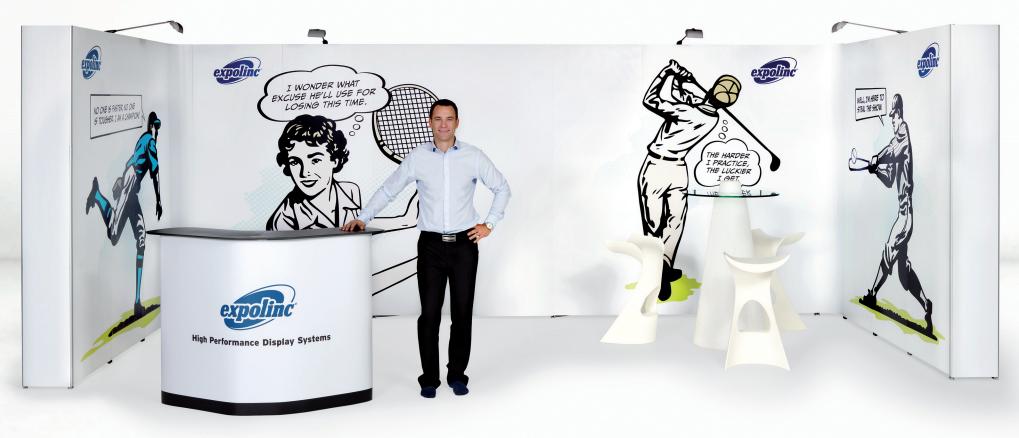

1 pc Pop Up Magnetic 5x3 straight

1 pc Pop Up Magnetic 3x4 curved

Connection kit + flat sides
1 pc Brochure Stand
1 pc Curtain profile
Spotlights

≈3x6m 10x20′

1 pc Case & Counter
2 pcs Pop Up Magnetic 4x3 straight
2 pcs Pop Up Magnetic 3x3 straight
1 pc Pop Up Magnetc 5x4 curved special
Connection kits + flat sides
2 pcs Brochure Stand
Spotlights

## Flat sides

Flat sides are an easy to use option. Simply snap on with magnetic bars to get a stylish finish on your display.

# Connection kit

Click to connect any two Pop Up Magnetic structures. Straight and 90° connections are available.

# Transport cases

Transport cases that can be converted into stylish counters. You can also store your custom exhibit and have everything ready for the next event.

For more information, please visit expolinc.com