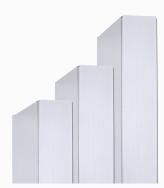

# Different heights

Use different magnetic bars and structures to reach 2,5 and 3 m height (98" and 118").