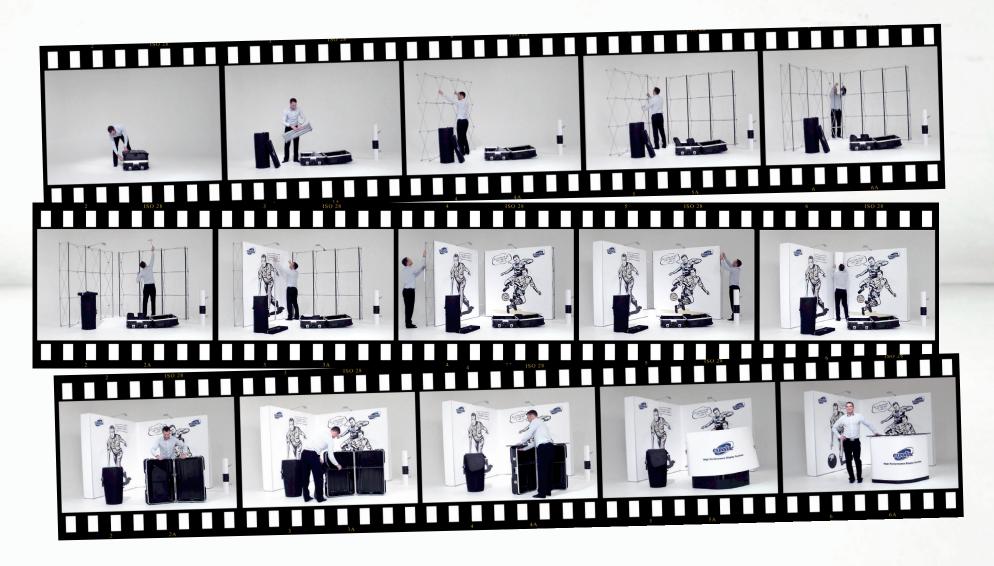

The Expolinc Pop Up Magnetic Custom Collection

Watch the full movie at www.expolinc.com/products/pop-up/customset

1 pc Case & Counter 2 pcs Pop Up Magnetic 3x3 straight Connection kit + flat sides Spotlights