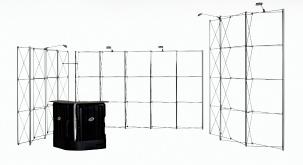

1 pc Pop Up Magnetic 5x3 straight

1 pc Pop Up Magnetic 3x4 curved

Connection kit + flat sides
1 pc Brochure Stand
1 pc Curtain profile
Spotlights

≈3x6m 10x20′

1 pc Case & Counter
2 pcs Pop Up Magnetic 4x3 straight
2 pcs Pop Up Magnetic 3x3 straight
1 pc Pop Up Magnetc 5x4 curved special
Connection kits + flat sides
2 pcs Brochure Stand
Spotlights

≈3,5x9m 12x30'

8 Portable display systems www.expolinc.com