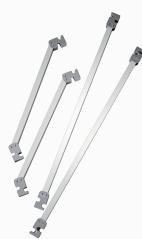

# Connection kit

Click to connect any two Pop Up Magnetic structures. Straight and 90° connections are available.