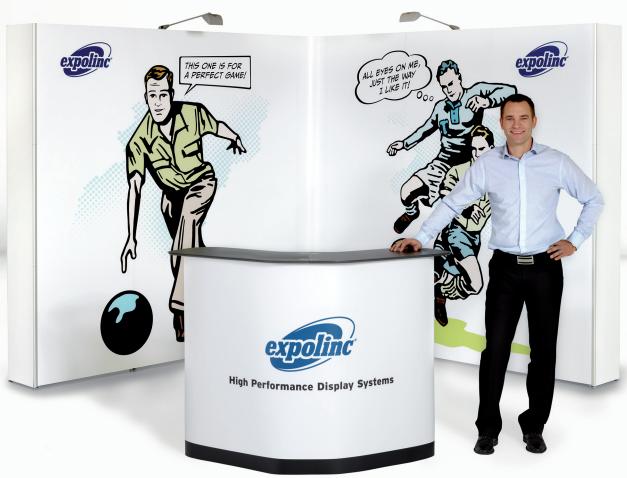

The Expolinc Pop Up Magnetic Custom Collection

Watch the full movie at www.expolinc.com/products/pop-up/customset

1 pc Case & Counter 2 pcs Pop Up Magnetic 3x3 straight Connection kit + flat sides Spotlights

≈3x3m 10x10′

1 pc Case & Counter
4 pcs Pop Up Magnetic 3x3 straight
Connection kits + flat sides
Spotlights

≈3x6m 10x20′

1 pc Case & Counter

1 pc Pop Up Magnetic 3x3 straight

1 pc Pop Up Magnetic 5x3 straight

1 pc Pop Up Magnetic 1x3 straight

1 pc Pop Up Magnetic 2x3 straight

1 pc Screen Holder 1 pc Curtain profile 1 pc Brochure Stand Connection kits + flat sides

www.expolinc.com

1 pc Case & Counter 1 pc Pop Up Magnetic 3x3 straight

1 pc Pop Up Magnetic 5x3 straight

1 pc Pop Up Magnetic 3x4 curved

Connection kit + flat sides
1 pc Brochure Stand
1 pc Curtain profile
Spotlights

≈3x6m 10x20′

1 pc Case & Counter
2 pcs Pop Up Magnetic 4x3 straight
2 pcs Pop Up Magnetic 3x3 straight
1 pc Pop Up Magnetc 5x4 curved special
Connection kits + flat sides
2 pcs Brochure Stand
Spotlights

≈3,5x9m 12x30'

8 Portable display systems www.expolinc.com