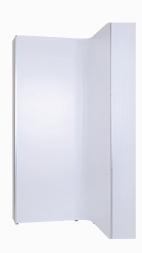

## Flat sides

Flat sides are an easy to use option. Simply snap on with magnetic bars to get a stylish finish on your display.