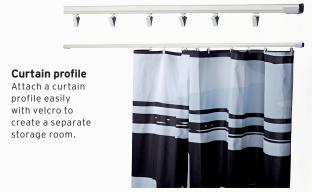

1 pc Pop Up Magnetic 1x3 straight

1 pc Pop Up Magnetic 2x3 straight

1 pc Screen Holder 1 pc Curtain profile 1 pc Brochure Stand Connection kits + flat sides

www.expolinc.com

1 pc Case & Counter 1 pc Pop Up Magnetic 3x3 straight

1 pc Pop Up Magnetic 5x3 straight

1 pc Pop Up Magnetic 3x4 curved

Connection kit + flat sides
1 pc Brochure Stand
1 pc Curtain profile
Spotlights

≈3x6m 10x20′

1 pc Case & Counter
2 pcs Pop Up Magnetic 4x3 straight
2 pcs Pop Up Magnetic 3x3 straight
1 pc Pop Up Magnetc 5x4 curved special
Connection kits + flat sides
2 pcs Brochure Stand
Spotlights